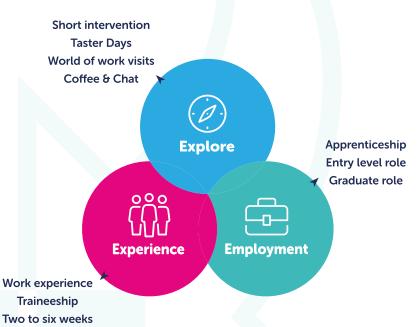

# INSPIRING A FUTURE WORKFORCE

The Talent Match Mark recognises and celebrates outstanding employers that support young people throughout their journey to work – encouraging and providing them with opportunities to explore and experience work as well as creating opportunities for employment. There are four award levels of the Talent Match Mark; bronze, silver, gold and platinum. Employers are awarded for how many stages of a young person's journey they offer career interventions.

On the following pages you will find the relevant sections for the **explore**, **experience** and **employment** criteria. Remember you only need to fill in the sections that correspond to you application. For example, if you are applying for the silver award you will need to supply evidence for any two of the three sections.

## **EXPLORE CRITERIA**

| Our organisation supports career activities in schools, colleges youth clubs, or other settings  Please provide a brief description of this |  |
|---------------------------------------------------------------------------------------------------------------------------------------------|--|
| What regions do you offer these opportunities in?                                                                                           |  |
| How many young people<br>do you work with in a 12<br>month period?                                                                          |  |
| Please provide a break<br>down of the age group(s)<br>of the young people your<br>activities target                                         |  |
| How do you evaluate your activities with young people who have experienced them?                                                            |  |
|                                                                                                                                             |  |

# **EXPERIENCE CRITERIA**

| Our organisation creates two to six week work experience placements for young people to gain skills and develop their experience in real work settings.  Please describe the placement:  What are the things young people learn from the placement?  What sort of activity will they do?  What makes it a good placement? |  |  |
|---------------------------------------------------------------------------------------------------------------------------------------------------------------------------------------------------------------------------------------------------------------------------------------------------------------------------|--|--|
| How long do the experiences you offer last?                                                                                                                                                                                                                                                                               |  |  |
| What regions do you offer these opportunities in?                                                                                                                                                                                                                                                                         |  |  |
| How many young people do you offer these to with in a 12 month period?                                                                                                                                                                                                                                                    |  |  |
| What age group are the young people?                                                                                                                                                                                                                                                                                      |  |  |
| Do you ensure that your placements are accessible for all young people?                                                                                                                                                                                                                                                   |  |  |
| How do young people apply to the process?                                                                                                                                                                                                                                                                                 |  |  |
| If there is an application process has it been reviewed by young people to assess its accessibility?                                                                                                                                                                                                                      |  |  |
| Do you offer expenses or other benefits?                                                                                                                                                                                                                                                                                  |  |  |
| Are young people are given an induction and the relevant training and support prior to the experience?                                                                                                                                                                                                                    |  |  |
| Do you offer mentoring whilst on the placement?                                                                                                                                                                                                                                                                           |  |  |
| Do you provide a reference for young people who complete the placement?                                                                                                                                                                                                                                                   |  |  |
|                                                                                                                                                                                                                                                                                                                           |  |  |

## **EMPLOYMENT CRITERIA**

| Our organisation has created quality employment opportunities for young people - This can include Apprenticeships, School leaver programmes, Graduate roles and entry level positions where young people can learn, earn and develop.  Please describe the opportunity |  |  |  |
|------------------------------------------------------------------------------------------------------------------------------------------------------------------------------------------------------------------------------------------------------------------------|--|--|--|
| What regions do you offer these opportunities in?                                                                                                                                                                                                                      |  |  |  |
| How many young people do you work offer this to in a 12 month period?                                                                                                                                                                                                  |  |  |  |
| Do you ensure that your opportunities are accessible for all young people?                                                                                                                                                                                             |  |  |  |
| The application process has been reviewed to ensure it is accessible to all young people                                                                                                                                                                               |  |  |  |
| Are vacancies and job descriptions are reviewed to ensure that it they are not excluding young people unnecessarily?                                                                                                                                                   |  |  |  |
| Is the financial and reward<br>structure is regularly reviewed<br>with young employees to<br>ensure it is fair, competitive<br>and appropriate?                                                                                                                        |  |  |  |
| Are young employees given an induction and the relevant training and support to succeed in their role?                                                                                                                                                                 |  |  |  |
| How do you evaluate your activities with young people who have experienced them?                                                                                                                                                                                       |  |  |  |
|                                                                                                                                                                                                                                                                        |  |  |  |