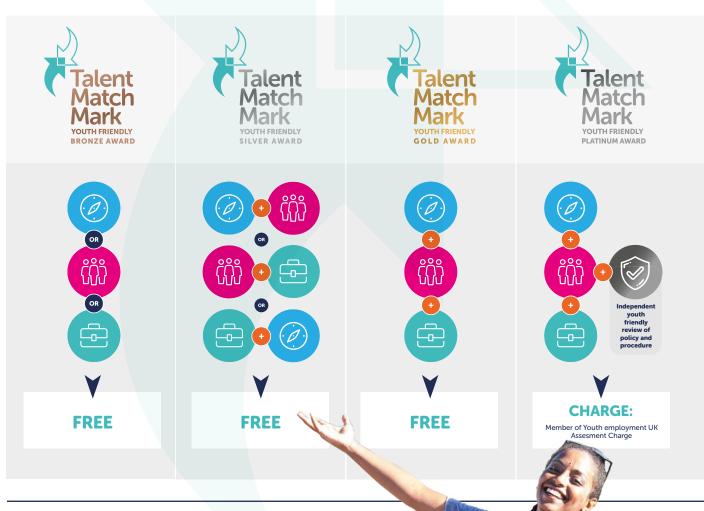

# INSPIRING A FUTURE WORKFORCE

The Talent Match Mark recognises and celebrates outstanding employers that support young people throughout their journey to work – encouraging and providing them with opportunities to explore and experience work as well as creating opportunities for employment. There are four award levels of the Talent Match Mark; bronze, silver, gold and platinum. Employers are awarded for how many stages of a young person's journey they offer career interventions.

On the following pages you will find the relevant sections for the **explore**, **experience** and **employment** criteria. Remember you only need to fill in the sections that correspond to you application. For example, if you are applying for the silver award you will need to supply evidence for any two of the three sections.